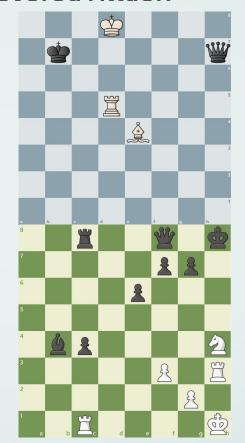

### Practice #1 - Discovered Attack

#1: Text Answers in Zoom Chat or privately to David

1. How can White win the Black Queen?

#2: Text Answers in Zoom Chat or privately to David

1. How does White Double-Check Black?

How does White win Black's Queen?

Text Answers in Zoom Chat or privately to David

- 1. How can White win the Black Queen?
- 2. How can White win the game?