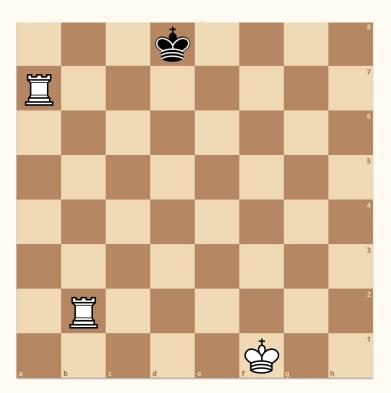

\*

 $\Delta$ 

.

Text answers in Zoom chat either to everyone or privately to Hwan

- How can White checkmate the Black king? (move piece to this square)
- 2. What is Black's best way to stop the checkmate in one? (move piece to this square)