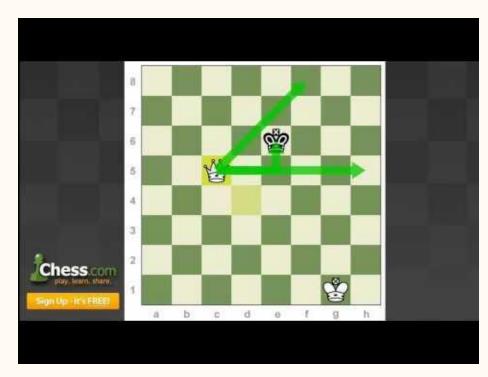

•

•

Text answers in Zoom chat either to everyone or privately to Hwan

- What move should white play so then the queen is a knight's distance away from the king?
- 2. Should you check the king?