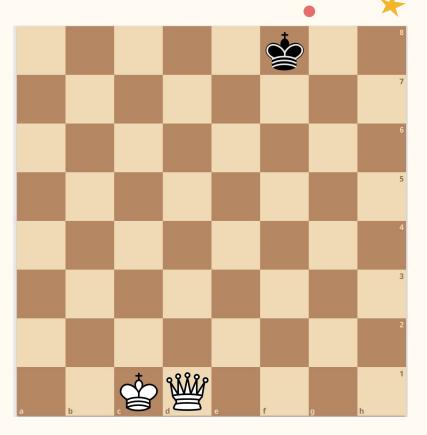

\*

 $\Delta$ 

.

Text answers in Zoom chat either to everyone or privately to Hwan

- How can White checkmate the Black king? (move piece to this square)
- 2. What is Black's best way to stop the checkmate in one? (move piece to this square)