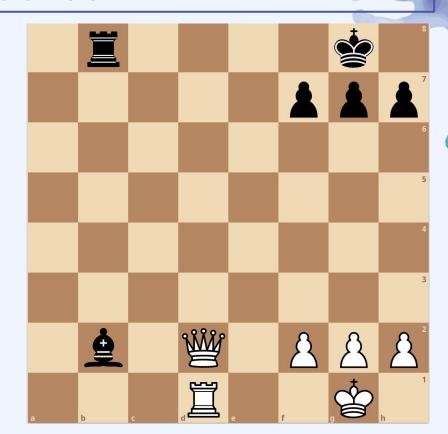

## **Practice**

Text answers in Zoom chat either to everyone or privately to Hwan

- What is the first move that White can play to deliver a back-rank checkmate?
- **2.** Can the White Queen take the bishop on b2?
- **3.** How can black guard this checkmate?