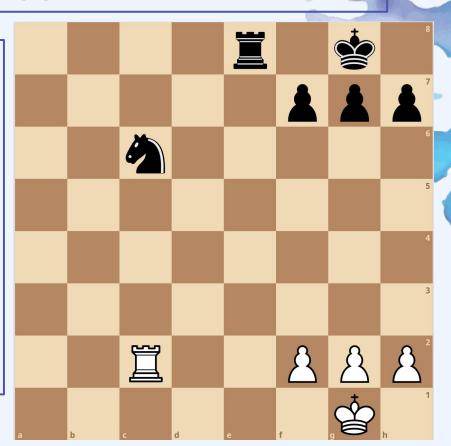

## **Practice**

Text answers in Zoom chat either to everyone or privately to Hwan

- How can Black checkmate the White king?
  (move piece to this square)
- 2. If the white rook takes the black knight on c6, what is black's response?
- **3.** How can white prevent this checkmate?