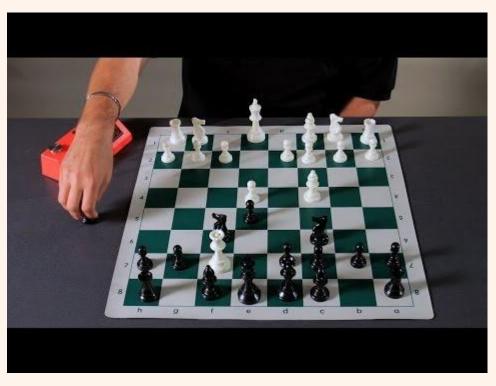

# Lecture (Queen and helper mate)

# Practice (queen & helper)

Text answers in Zoom chat either to everyone or privately to Hwan

- 1. How can White checkmate the black king? (move piece to this square)
- **2.** Which piece is the helper?
- 3. How can black guard this checkmate?