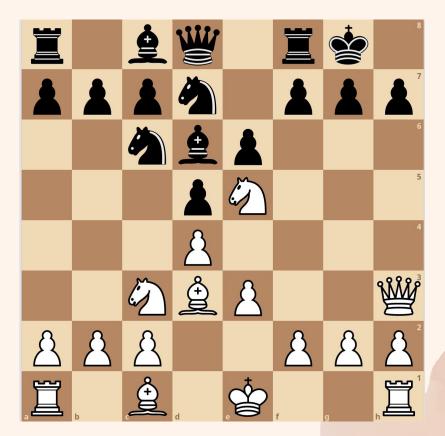

# Lecture (Queen and helper mate)

# Practice (queen & helper)

Text answers in Zoom chat either to everyone or privately to Hwan

- 1. How can White checkmate the black king? (move piece to this square)
- **2.** Which piece is the helper?
- 3. How can black guard this checkmate?